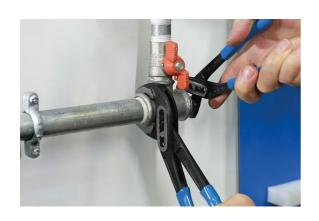

## **Water Pump Plier Set 3pc**

A set of 3 water pump pliers, manufactured from chrome vanadium steel, with multi-position jaws and vinyl dipped handles. The serrated jaws are designed to grip and hold pipes, coupling nuts and fixings, making them ideal for a wide range of maintenance and plumbing jobs.