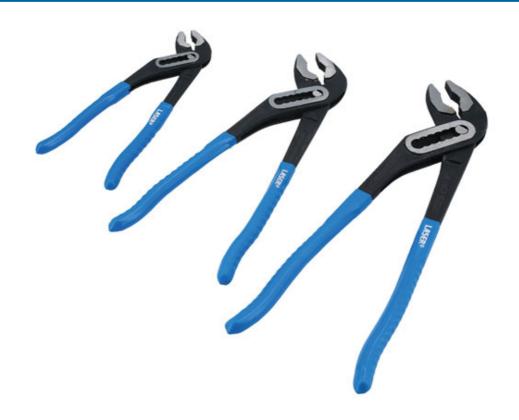

## **Water Pump Plier Set 3pc**

A set of 3 water pump pliers, manufactured from chrome vanadium steel, with multi-position jaws and vinyl dipped handles. The serrated jaws are designed to grip and hold pipes, coupling nuts and fixings, making them ideal for a wide range of maintenance and plumbing jobs.

## **Additional Information**

- 3 x water pump pliers with adjustable serrated jaws.
- Sizes: 180mm (7"), 250mm (10") & 300mm (12").
- Ranges: 0 30mm, 0 35mm & 0 40mm.
- Manufactured from chrome vanadium, with vinyl dipped handles for grip & comfort.
- Presented in an EVA foam tray (25 x 234 x 347mm) convenient for user storage & limiting packaging waste.