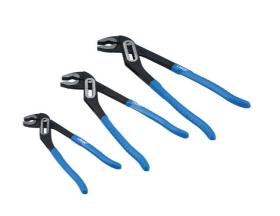

## **Water Pump Plier Set 3pc**

A set of 3 water pump pliers, manufactured from chrome vanadium steel, with multi-position jaws and vinyl dipped handles. The serrated jaws are designed to grip and hold pipes, coupling nuts and fixings, making them ideal for a wide range of maintenance and plumbing jobs.

## **Additional Information**

- 3 x water pump pliers with adjustable serrated jaws.
- Sizes: 180mm (7"), 250mm (10") & 300mm (12").
- Ranges: 0 30mm, 0 35mm & 0 40mm.
- Manufactured from chrome vanadium, with vinyl dipped handles for grip & comfort.
- Presented in an EVA foam tray (25 x 234 x 347mm) convenient for user storage & limiting packaging waste.