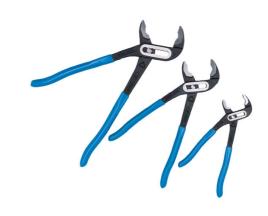

## **Water Pump Plier Set 3pc**

A set of 3 water pump pliers, manufactured from chrome vanadium steel, with multi-position jaws and vinyl dipped handles. The serrated jaws are designed to grip and hold pipes, coupling nuts and fixings, making them ideal for a wide range of maintenance and plumbing jobs.

## **Additional Information**

- 3 x water pump pliers with adjustable serrated jaws.
- Sizes: 180mm (7"), 250mm (10") & 300mm (12").
- Ranges: 0 30mm, 0 35mm & 0 40mm.
- Manufactured from chrome vanadium, with vinyl dipped handles for grip & comfort.
- Presented in an EVA foam tray (25 x 234 x 347mm) convenient for user storage & limiting packaging waste.