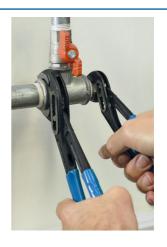

## **Water Pump Plier Set 3pc**

A set of 3 water pump pliers, manufactured from chrome vanadium steel, with multi-position jaws and vinyl dipped handles. The serrated jaws are designed to grip and hold pipes, coupling nuts and fixings, making them ideal for a wide range of maintenance and plumbing jobs.

## **Additional Information**

- 3 x water pump pliers with adjustable serrated jaws.
- Sizes: 180mm (7"), 250mm (10") & 300mm (12").
- Ranges: 0 30mm, 0 35mm & 0 40mm.
- Manufactured from chrome vanadium, with vinyl dipped handles for grip & comfort.
- Presented in an EVA foam tray (25 x 234 x 347mm) convenient for user storage & limiting packaging waste.